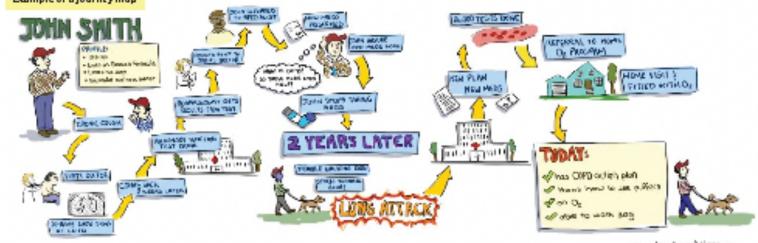

## JOURNEY MAP

Your team coded de nographie dotails to a Persona Category.

Now, bring your Persona to life! Show as how your Personal may interact, collaborate with private valide panel't from our team members, processes, data, and a halytics in the year 2021 to receive distinctive personalized care.

YDUR TASK crocke a Lackstony and a visual [journey map] that likestrates HOV your Pelsonal

1. first certe in contect with connexith systematics.

2, receives the benefits over time from the collective work of an alignee. and integrated vanderbilt liealth system

Make this a visual diagram that show inputs, interaction, doi votables, information libws and positive health outcomes

#### Example of a journey Map